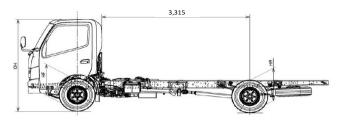

## **DIMENSIONS (mm)**

Dual Circuit, Hydraulic

Transmission 6 forward + reverse, Overdrive,

Synchomesh 1st-6th

Wheelbase 3,870 mm

Recommended

Body Length 16 ft.

Tires 7.50R16-12 PR, RIB Type

Warranty 3 Years or 100,000 Kms.