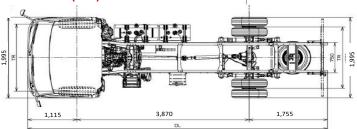

## **DIMENSIONS (mm)**

Dual Circuit, Hydraulic

Transmission 6 forward + reverse, Overdrive,

Synchomesh 1st-6th

Wheelbase 3,870 mm

Recommended

Body Length 16 ft.

Tires 7.50R16-12 PR, RIB Type

Warranty 3 Years or 100,000 Kms.