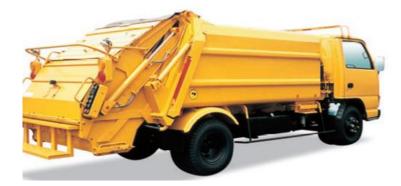

## **Rear Body Basic Specs:**

Vessel Type Refuse Collector

Electric Control Type

Body Capacity 7.4 m<sup>3</sup>