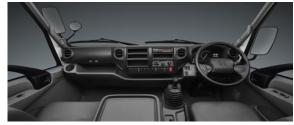

O 3)

**Specifications** 

Engine Type Diesel, 4 cycles, 4 Cylinders,

In-Line, Water Cooled

Engine Power 141 PS/(ISO Gross) @ 2,500rpm

Displacement 4,009 cc

Fuel Injection pump Elec. Control Common Rail

Load Capacity 5.0 Tons

Max. Speed 126 Km/h

Gradeability 44.7%

GVWR 7,500 kgs.

Steering Power Steering

Service Brakes Vacuum Assist,

Dual Circuit, Hydraulic

Transmission 6 forward + reverse, Overdrive,

Synchomesh 1st-6th

Wheelbase 3,870 mm

Recommended

Body Length 16 ft.

Tires 7.50R16-12 PR, RIB Type

Warranty 3 Years or 100,000 Kms.

# **Included Options:**

• Air Conditioner • Back Buzzer • Fog Lamps

AM/FM w/USB ,AUX, Bluetooth Radio

## **Rear Body Basic Specs:**

Vessel Type Refuse Collector

Electric Control Type

Body Capacity 7.4 m<sup>3</sup>

#### **CAB INTERIOR**